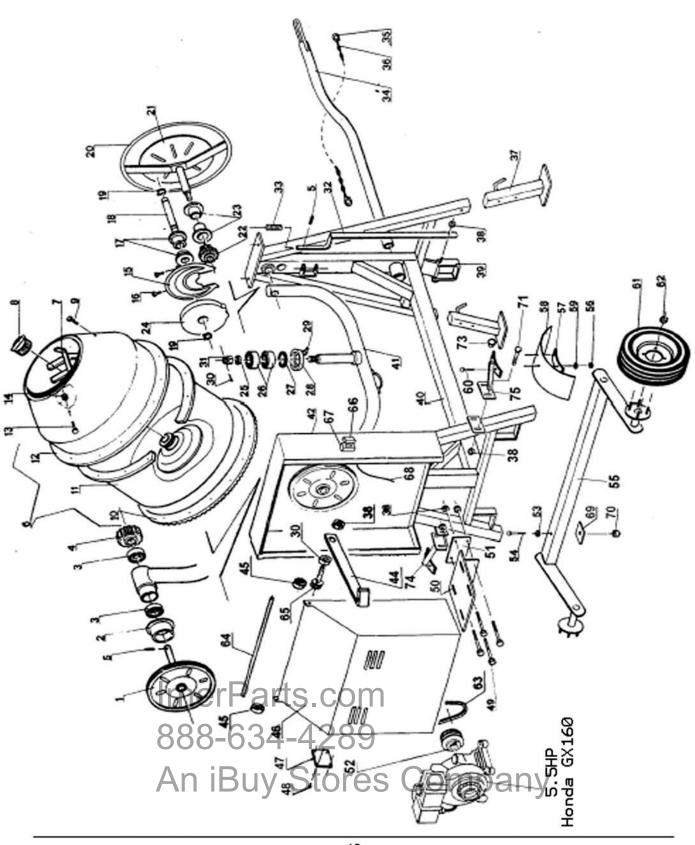

## **DRAWING 1.2 WORKMAN 250 CONCRETE MIXER**

## SPARE PARTS

| DRAWING 1.2 (WORKMAN 250 CONCRETE MIXER - 1119601) |                                                   |                             |               |
|----------------------------------------------------|---------------------------------------------------|-----------------------------|---------------|
| Ref.                                               | P.n.                                              | Description                 | NOTES         |
| 1                                                  | 2205214                                           | PULLEY COMPLETE+DRIVE SHAFT |               |
| 2                                                  | 2209500                                           | NYLON BUSHING               | 2005 7        |
| 3                                                  | 2204320<br>2202180                                | BEARING DRIVE GEAR          | 6205 Z        |
| 5                                                  | 2228600                                           | DRIFT + PIN                 | 1481 M8x45    |
| 6                                                  | 2250532                                           | DRUM COMPLETE               |               |
| 7                                                  | 2250087                                           | MIXING PADDLE ASS'Y         |               |
| 8                                                  | 2257500                                           | CAP                         |               |
| 9                                                  | 2222490                                           | BOLT                        | 5739 M 8X16   |
| 10<br>11                                           | 2202310<br>2250463                                | CROWN RING DRUM BOTTON HALF |               |
| 12                                                 | 2250120                                           | DRUM TOP HALF               |               |
| 13                                                 | 2222198                                           | BOLT                        |               |
| 14                                                 | 2223921                                           | NUT                         | Autobl.M12    |
| 15                                                 | 2259353                                           | SHROUD                      |               |
| 16                                                 | 2222420                                           | SCREW                       |               |
| 17<br>18                                           | 2209450<br>3201954                                | NYLON BUSHING DUMP SHAFT    |               |
| 19                                                 | 2227260                                           | CIRCLIP                     |               |
| 20                                                 | 2254600                                           | DUMP WHELL                  |               |
| 21                                                 | 3201962                                           | PROTECTION SHROUD           |               |
| 22                                                 | 2202110                                           | DUMP GEAR SMALL             |               |
| 23                                                 | 2209400                                           | NYLON BUSHING               |               |
| 24                                                 | 2202240                                           | DUMP GEAR LARGE             | 0.05.50       |
| 25                                                 | 2224720                                           | WASHER                      | D 25x50       |
| 26<br>27                                           | 2204280<br>2216120                                | BEARING<br>FELT WASHER      | 30207         |
| 28                                                 | 2208500                                           | GREASE SEAL                 |               |
| 29                                                 | 2230500                                           | ZERK FITTING                | M 24x1.5      |
| 30                                                 | 3201423                                           | SPACER                      | 1             |
| 31                                                 | 2223880                                           | NUT                         |               |
| 32                                                 | 2248746                                           | DUMP PEDAL/COMPLETE         |               |
| 33                                                 | 2231300                                           | SPRING                      |               |
| 34                                                 | 2255740                                           | TOW-BAR COMPLETE            |               |
| 35<br>36                                           | 2292298<br>2234861                                | SPRING LATCH TOW CHAIN      |               |
| 37                                                 | 2256490                                           | TELESCOPIC FOOT             | 1             |
| 38                                                 | 2223920                                           | NUT                         | 7474 M10      |
| 39                                                 | 2248665                                           | PEDAL                       |               |
| 40                                                 | 2248867                                           | MAIN FRAME                  |               |
| 41                                                 | 3201950                                           | ARM ASS'Y                   |               |
| 42<br>44                                           | 2249253<br>3201428                                | CANOPY REAR SECTION         |               |
| 45                                                 | 2227868                                           | BAR<br>SPACER               |               |
| 46                                                 | 2249316                                           | CANOPY-DOOR ASS'Y           |               |
| 47                                                 | 3201254                                           | I.D. PLATE                  |               |
| 48                                                 | 2288787                                           | RVET                        |               |
| 49                                                 | 2222145                                           | BOLT                        | 5737 M10X80   |
| 50                                                 | 2253995                                           | MOTOR MOUNT                 |               |
| 51                                                 | 2253996                                           | MOTOR MOUNT PLATE           |               |
| 52                                                 | 2205518<br>2224430                                | PULLEY                      | 6502 Ø 14V26  |
| 53                                                 | > <del>************************************</del> | WASHER                      | 6593 Ø 14X36  |
| 54                                                 | 3206855                                           | SCREW                       | 5737 M14X80   |
| 55                                                 | 2248216                                           | AXLE COMPLETE               | - Luc         |
| 56<br>57                                           | 2223923<br>2247896                                | SELF-LOCKING NUT            | M.8           |
| 58                                                 | 2247896                                           | RUBBER SPACER<br>FENDER     | -             |
| 58,1                                               | 3205834                                           | FENDER                      |               |
| 59                                                 | 2224204                                           | WASHER                      | 6593 Ø8x24    |
| 60                                                 | 2222060                                           | BOLT                        | UNI5739 M8x20 |
| 61                                                 | 2211407                                           | WHEELS                      |               |
| 62                                                 | 2223980                                           | NUT                         |               |
| 63                                                 | 2210965                                           | BELT                        |               |
| 64<br>65                                           | 2200075<br>2222061                                | SHAFT<br>BOLT               | 5739 M 8X20   |
| 66                                                 | 3205545                                           | PROTECTION CAP              | 07 55 W 6A20  |
| 67                                                 | 3205544                                           | SWITCH                      | +             |
| 68                                                 | 3205706                                           | POWER CORD)                 |               |
| 69                                                 | 3206861                                           | SPACER S.C.                 |               |
| 70                                                 | 2223929                                           | NUT                         | M14           |
| 7.4                                                | 2222146                                           | BOLT                        | 5739 M10x30   |
| 71                                                 |                                                   | Pull otto of p              |               |
| 71<br>73<br>74                                     | 2235452<br>3207782                                | PLASTIC CAP 2 4 2 0 0       | sx            |