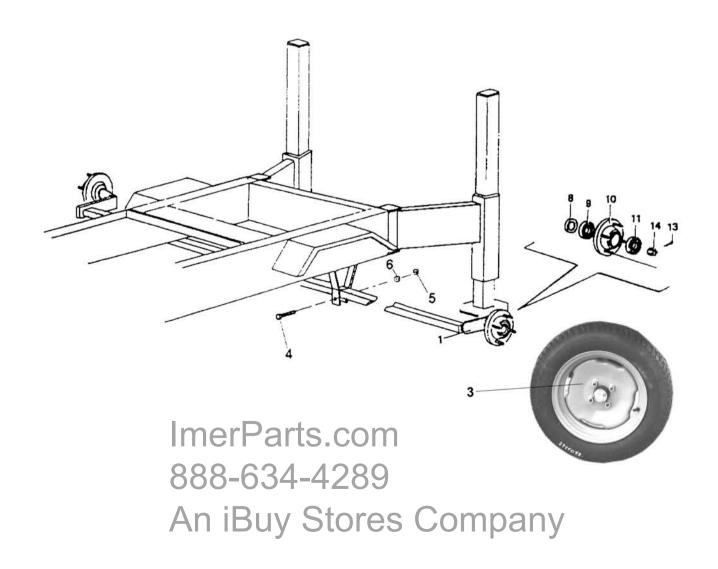

| 3207392  | SELF-LOCKING NUT | METALBLOC M12   |  |
| 6                                     | 68701101 | WASHER           | 6593 D.12X25 Z  |  |
| 8                                     | 2227063  | SEAL RING        |                 |  |
| 9                                     | 2204540  | BEARING          |                 |  |
| 10                                    | 2201570  | FLANGE           |                 |  |
| 11                                    | 2204483  | BEARING          |                 |  |
| 12                                    | 2225720  | STUD BOLT        | M 12            |  |
| 13                                    | 2226450  | SLIT PIN         | 1336 - 4x40     |  |
| 14                                    | 2223890  | NUT              | 5594 MB18 BASSO |  |





|         | TABLE 4 Frame |                      |          |  |
|---------|---------------|----------------------|----------|--|
| Ref.    | P.n.          | Description          | NOTES    |  |
| 1       |               | BOLT                 |          |  |
| 2       |               | BOLT                 |          |  |
| 3       |               | BOLT                 |          |  |
| 4       |               | RIVET                |          |  |
| 5       |               | SLIP PIN             |          |  |
| 6       |               | SLIP PIN             | 1        |  |
| 7       |               | WASHER               |          |  |
| 8       |               | CHAIN                |          |  |
| 9       | K1017004V     | FRAME                |          |  |
| 10      | L100