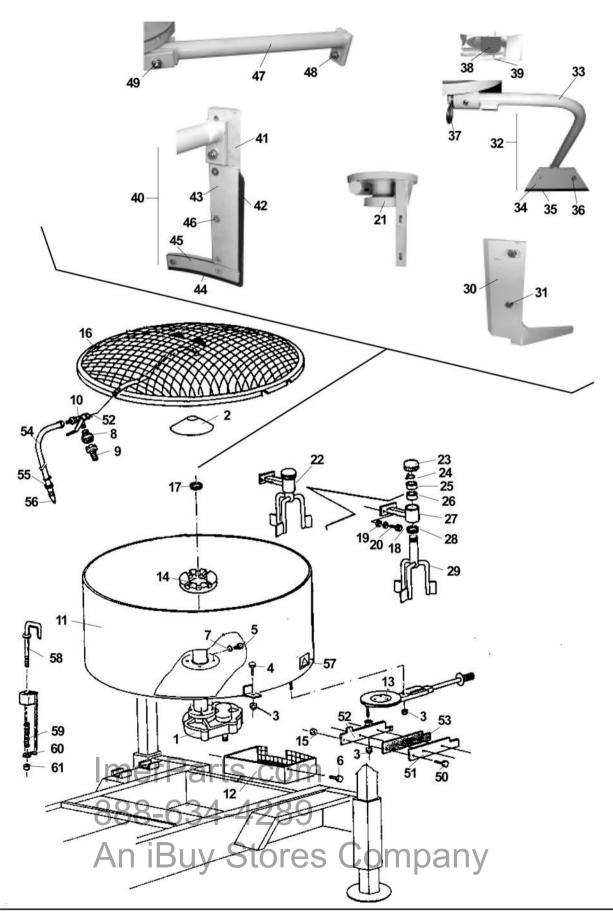

## TABLE 1 Mixer drum and paddle assembly

| Ref.  1 2 3 4 5 6 7             | P.n.<br>3295858<br>3295859                                                                                                                                                                                                                                                                                                                                                                                                                                                                                                                                                                                                                                                                                                                                                                                                                                                                                                                                                                                                                                                                                                                                                                                                                                                                                                                                                                                                                                                                                                                                                                                                                                                                                                                                                                                                                                                                                                                                                                                                                                                                                                     | TABLE 1 Mixer drum and paddle assembly  Description  REDUCTION GEAR | NOTES |
|---------------------------------|--------------------------------------------------------------------------------------------------------------------------------------------------------------------------------------------------------------------------------------------------------------------------------------------------------------------------------------------------------------------------------------------------------------------------------------------------------------------------------------------------------------------------------------------------------------------------------------------------------------------------------------------------------------------------------------------------------------------------------------------------------------------------------------------------------------------------------------------------------------------------------------------------------------------------------------------------------------------------------------------------------------------------------------------------------------------------------------------------------------------------------------------------------------------------------------------------------------------------------------------------------------------------------------------------------------------------------------------------------------------------------------------------------------------------------------------------------------------------------------------------------------------------------------------------------------------------------------------------------------------------------------------------------------------------------------------------------------------------------------------------------------------------------------------------------------------------------------------------------------------------------------------------------------------------------------------------------------------------------------------------------------------------------------------------------------------------------------------------------------------------------|---------------------------------------------------------------------|-------|
| 1<br>2<br>3<br>4<br>5<br>6<br>7 | 3295858<br>3295859                                                                                                                                                                                                                                                                                                                                                                                                                                                                                                                                                                                                                                                                                                                                                                                                                                                                                                                                                                                                                                                                                                                                                                                                                                                                                                                                                                                                                                                                                                                                                                                                                                                                                                                                                                                                                                                                                                                                                                                                                                                                                                             | REDUCTION GEAR                                                      |       |
| 2<br>3<br>4<br>5<br>6<br>7      | 3295859                                                                                                                                                                                                                                                                                                                                                                                                                                                                                                                                                                                                                                                                                                                                                                                                                                                                                                                                                                                                                                                                                                                                                                                                                                                                                                                                                                                                                                                                                                                                                                                                                                                                                                                                                                                                                                                                                                                                                                                                                                                                                                                        |                                                                     | l .   |
| 3<br>4<br>5<br>6<br>7           |                                                                                                                                                                                                                                                                                                                                                                                                                                                                                                                                                                                                                                                                                                                                                                                                                                                                                                                                                                                                                                                                                                                                                                                                                                                                                                                                                                                                                                                                                                                                                                                                                                                                                                                                                                                                                                                                                                                                                                                                                                                                                                                                | MUSHROOM                                                            |       |
| 5<br>6<br>7                     |                                                                                                                                                                                                                                                                                                                                                                                                                                                                                                                                                                                                                                                                                                                                                                                                                                                                                                                                                                                                                                                                                                                                                                                                                                                                                                                                                                                                                                                                                                                                                                                                                                                                                                                                                                                                                                                                                                                                                                                                                                                                                                                                | NUT                                                                 |       |
| 6<br>7                          |                                                                                                                                                                                                                                                                                                                                                                                                                                                                                                                                                                                                                                                                                                                                                                                                                                                                                                                                                                                                                                                                                                                                                                                                                                                                                                                                                                                                                                                                                                                                                                                                                                                                                                                                                                                                                                                                                                                                                                                                                                                                                                                                | BOLT                                                                |       |
| 7                               | 3295860                                                                                                                                                                                                                                                                                                                                                                                                                                                                                                                                                                                                                                                                                                                                                                                                                                                                                                                                                                                                                                                                                                                                                                                                                                                                                                                                                                                                                                                                                                                                                                                                                                                                                                                                                                                                                                                                                                                                                                                                                                                                                                                        | BOLT                                                                |       |
|                                 |                                                                                                                                                                                                                                                                                                                                                                                                                                                                                                                                                                                                                                                                                                                                                                                                                                                                                                                                                                                                                                                                                                                                                                                                                                                                                                                                                                                                                                                                                                                                                                                                                                                                                                                                                                                                                                                                                                                                                                                                                                                                                                                                | BOLT                                                                |       |
| ρ                               |                                                                                                                                                                                                                                                                                                                                                                                                                                                                                                                                                                                                                                                                                                                                                                                                                                                                                                                                                                                                                                                                                                                                                                                                                                                                                                                                                                                                                                                                                                                                                                                                                                                                                                                                                                                                                                                                                                                                                                                                                                                                                                                                | WASHER                                                              |       |
|                                 | 2226800                                                                                                                                                                                                                                                                                                                                                                                                                                                                                                                                                                                                                                                                                                                                                                                                                                                                                                                                                                                                                                                                                                                                                                                                                                                                                                                                                                                                                                                                                                                                                                                                                                                                                                                                                                                                                                                                                                                                                                                                                                                                                                                        | CONNECTOR FEMALE                                                    |       |
| 9                               | 2226805                                                                                                                                                                                                                                                                                                                                                                                                                                                                                                                                                                                                                                                                                                                                                                                                                                                                                                                                                                                                                                                                                                                                                                                                                                                                                                                                                                                                                                                                                                                                                                                                                                                                                                                                                                                                                                                                                                                                                                                                                                                                                                                        | CONNECTOR MALE                                                      |       |
| 10                              | 3295861                                                                                                                                                                                                                                                                                                                                                                                                                                                                                                                                                                                                                                                                                                                                                                                                                                                                                                                                                                                                                                                                                                                                                                                                                                                                                                                                                                                                                                                                                                                                                                                                                                                                                                                                                                                                                                                                                                                                                                                                                                                                                                                        | BALL VALVE                                                          |       |
| 11                              |                                                                                                                                                                                                                                                                                                                                                                                                                                                                                                                                                                                                                                                                                                                                                                                                                                                                                                                                                                                                                                                                                                                                                                                                                                                                                                                                                                                                                                                                                                                                                                                                                                                                                                                                                                                                                                                                                                                                                                                                                                                                                                                                | DRUM DISCHARGE SAFETY GRATE                                         |       |
| 13                              | 2250748                                                                                                                                                                                                                                                                                                                                                                                                                                                                                                                                                                                                                                                                                                                                                                                                                                                                                                                                                                                                                                                                                                                                                                                                                                                                                                                                                                                                                                                                                                                                                                                                                                                                                                                                                                                                                                                                                                                                                                                                                                                                                                                        | DISCHARGE SAFETY GRATE DISCHARGE OPENING                            |       |
| 14                              | 3295863                                                                                                                                                                                                                                                                                                                                                                                                                                                                                                                                                                                                                                                                                                                                                                                                                                                                                                                                                                                                                                                                                                                                                                                                                                                                                                                                                                                                                                                                                                                                                                                                                                                                                                                                                                                                                                                                                                                                                                                                                                                                                                                        | DRUM COLLAR                                                         |       |
| 15                              |                                                                                                                                                                                                                                                                                                                                                                                                                                                                                                                                                                                                                                                                                                                                                                                                                                                                                                                                                                                                                                                                                                                                                                                                                                                                                                                                                                                                                                                                                                                                                                                                                                                                                                                                                                                                                                                                                                                                                                                                                                                                                                                                | LOCK-NUT                                                            |       |
| 16                              | 3295864                                                                                                                                                                                                                                                                                                                                                                                                                                                                                                                                                                                                                                                                                                                                                                                                                                                                                                                                                                                                                                                                                                                                                                                                                                                                                                                                                                                                                                                                                                                                                                                                                                                                                                                                                                                                                                                                                                                                                                                                                                                                                                                        | DRUM SAFETY GRATE                                                   |       |
| 17                              |                                                                                                                                                                                                                                                                                                                                                                                                                                                                                                                                                                                                                                                                                                                                                                                                                                                                                                                                                                                                                                                                                                                                                                                                                                                                                                                                                                                                                                                                                                                                                                                                                                                                                                                                                                                                                                                                                                                                                                                                                                                                                                                                | SEAL                                                                |       |
| 18                              |                                                                                                                                                                                                                                                                                                                                                                                                                                                                                                                                                                                                                                                                                                                                                                                                                                                                                                                                                                                                                                                                                                                                                                                                                                                                                                                                                                                                                                                                                                                                                                                                                                                                                                                                                                                                                                                                                                                                                                                                                                                                                                                                | BOLT                                                                |       |
| 19                              | 2224900                                                                                                                                                                                                                                                                                                                                                                                                                                                                                                                                                                                                                                                                                                                                                                                                                                                                                                                                                                                                                                                                                                                                                                                                                                                                                                                                                                                                                                                                                                                                                                                                                                                                                                                                                                                                                                                                                                                                                                                                                                                                                                                        | WASHER                                                              |       |
| 20                              | 1                                                                                                                                                                                                                                                                                                                                                                                                                                                                                                                                                                                                                                                                                                                                                                                                                                                                                                                                                                                                                                                                                                                                                                                                                                                                                                                                                                                                                                                                                                                                                                                                                                                                                                                                                                                                                                                                                                                                                                                                                                                                                                                              | WASHER                                                              |       |
| 21                              | 3295866                                                                                                                                                                                                                                                                                                                                                                                                                                                                                                                                                                                                                                                                                                                                                                                                                                                                                                                                                                                                                                                                                                                                                                                                                                                                                                                                                                                                                                                                                                                                                                                                                                                                                                                                                                                                                                                                                                                                                                                                                                                                                                                        | MIXER HEAD                                                          |       |
| 22                              | 3295867                                                                                                                                                                                                                                                                                                                                                                                                                                                                                                                                                                                                                                                                                                                                                                                                                                                                                                                                                                                                                                                                                                                                                                                                                                                                                                                                                                                                                                                                                                                                                                                                                                                                                                                                                                                                                                                                                                                                                                                                                                                                                                                        | TRIDENT PADDLE                                                      |       |
| 23                              | 2257710                                                                                                                                                                                                                                                                                                                                                                                                                                                                                                                                                                                                                                                                                                                                                                                                                                                                                                                                                                                                                                                                                                                                                                                                                                                                                                                                                                                                                                                                                                                                                                                                                                                                                                                                                                                                                                                                                                                                                                                                                                                                                                                        | CAP                                                                 |       |
| 24                              |                                                                                                                                                                                                                                                                                                                                                                                                                                                                                                                                                                                                                                                                                                                                                                                                                                                                                                                                                                                                                                                                                                                                                                                                                                                                                                                                                                                                                                                                                                                                                                                                                                                                                                                                                                                                                                                                                                                                                                                                                                                                                                                                | CIRCLIP                                                             |       |
| 25                              | 3206003                                                                                                                                                                                                                                                                                                                                                                                                                                                                                                                                                                                                                                                                                                                                                                                                                                                                                                                                                                                                                                                                                                                                                                                                                                                                                                                                                                                                                                                                                                                                                                                                                                                                                                                                                                                                                                                                                                                                                                                                                                                                                                                        | CIRCLIP                                                             |       |
| 26                              | The second secon | BEARING                                                             |       |
| 27                              |                                                                                                                                                                                                                                                                                                                                                                                                                                                                                                                                                                                                                                                                                                                                                                                                                                                                                                                                                                                                                                                                                                                                                                                                                                                                                                                                                                                                                                                                                                                                                                                                                                                                                                                                                                                                                                                                                                                                                                                                                                                                                                                                | SUPPORT ARM - TRIDENT                                               |       |
| 28                              | 3295869                                                                                                                                                                                                                                                                                                                                                                                                                                                                                                                                                                                                                                                                                                                                                                                                                                                                                                                                                                                                                                                                                                                                                                                                                                                                                                                                                                                                                                                                                                                                                                                                                                                                                                                                                                                                                                                                                                                                                                                                                                                                                                                        | SEAL                                                                |       |
| 29                              |                                                                                                                                                                                                                                                                                                                                                                                                                                                                                                                                                                                                                                                                                                                                                                                                                                                                                                                                                                                                                                                                                                                                                                                                                                                                                                                                                                                                                                                                                                                                                                                                                                                                                                                                                                                                                                                                                                                                                                                                                                                                                                                                | TRIDENT ONLY                                                        |       |
| 30                              |                                                                                                                                                                                                                                                                                                                                                                                                                                                                                                                                                                                                                                                                                                                                                                                                                                                                                                                                                                                                                                                                                                                                                                                                                                                                                                                                                                                                                                                                                                                                                                                                                                                                                                                                                                                                                                                                                                                                                                                                                                                                                                                                | INNER PADDLE                                                        |       |
| 31                              |                                                                                                                                                                                                                                                                                                                                                                                                                                                                                                                                                                                                                                                                                                                                                                                                                                                                                                                                                                                                                                                                                                                                                                                                                                                                                                                                                                                                                                                                                                                                                                                                                                                                                                                                                                                                                                                                                                                                                                                                                                                                                                                                | BOLT<br>NUT                                                         |       |
|                                 | 18500900<br>68701101                                                                                                                                                                                                                                                                                                                                                                                                                                                                                                                                                                                                                                                                                                                                                                                                                                                                                                                                                                                                                                                                                                                                                                                                                                                                                                                                                                                                                                                                                                                                                                                                                                                                                                                                                                                                                                                                                                                                                                                                                                                                                                           | WASHER                                                              |       |
| -                               | 2224900                                                                                                                                                                                                                                                                                                                                                                                                                                                                                                                                                                                                                                                                                                                                                                                                                                                                                                                                                                                                                                                                                                                                                                                                                                                                                                                                                                                                                                                                                                                                                                                                                                                                                                                                                                                                                                                                                                                                                                                                                                                                                                                        | WASHER                                                              |       |
| 32                              | 3295871                                                                                                                                                                                                                                                                                                                                                                                                                                                                                                                                                                                                                                                                                                                                                                                                                                                                                                                                                                                                                                                                                                                                                                                                                                                                                                                                                                                                                                                                                                                                                                                                                                                                                                                                                                                                                                                                                                                                                                                                                                                                                                                        | FLOATING PADDLE(COMPLETE)                                           |       |
| 33                              | 3295872                                                                                                                                                                                                                                                                                                                                                                                                                                                                                                                                                                                                                                                                                                                                                                                                                                                                                                                                                                                                                                                                                                                                                                                                                                                                                                                                                                                                                                                                                                                                                                                                                                                                                                                                                                                                                                                                                                                                                                                                                                                                                                                        | FLOATING PADDLE                                                     |       |
| 34                              | 3295873                                                                                                                                                                                                                                                                                                                                                                                                                                                                                                                                                                                                                                                                                                                                                                                                                                                                                                                                                                                                                                                                                                                                                                                                                                                                                                                                                                                                                                                                                                                                                                                                                                                                                                                                                                                                                                                                                                                                                                                                                                                                                                                        | FLOATING PLATE                                                      |       |
| 35                              | 3295874                                                                                                                                                                                                                                                                                                                                                                                                                                                                                                                                                                                                                                                                                                                                                                                                                                                                                                                                                                                                                                                                                                                                                                                                                                                                                                                                                                                                                                                                                                                                                                                                                                                                                                                                                                                                                                                                                                                                                                                                                                                                                                                        | FLOATING RUBBER                                                     |       |
| 36                              |                                                                                                                                                                                                                                                                                                                                                                                                                                                                                                                                                                                                                                                                                                                                                                                                                                                                                                                                                                                                                                                                                                                                                                                                                                                                                                                                                                                                                                                                                                                                                                                                                                                                                                                                                                                                                                                                                                                                                                                                                                                                                                                                | NUT                                                                 |       |
|                                 | 68701001                                                                                                                                                                                                                                                                                                                                                                                                                                                                                                                                                                                                                                                                                                                                                                                                                                                                                                                                                                                                                                                                                                                                                                                                                                                                                                                                                                                                                                                                                                                                                                                                                                                                                                                                                                                                                                                                                                                                                                                                                                                                                                                       | WASHER                                                              |       |
|                                 | 95501510                                                                                                                                                                                                                                                                                                                                                                                                                                                                                                                                                                                                                                                                                                                                                                                                                                                                                                                                                                                                                                                                                                                                                                                                                                                                                                                                                                                                                                                                                                                                                                                                                                                                                                                                                                                                                                                                                                                                                                                                                                                                                                                       | BOLT                                                                |       |
| 37                              | 15200710                                                                                                                                                                                                                                                                                                                                                                                                                                                                                                                                                                                                                                                                                                                                                                                                                                                                                                                                                                                                                                                                                                                                                                                                                                                                                                                                                                                                                                                                                                                                                                                                                                                                                                                                                                                                                                                                                                                                                                                                                                                                                                                       | PIN                                                                 |       |
| 38                              | L1003861                                                                                                                                                                                                                                                                                                                                                                                                                                                                                                                                                                                                                                                                                                                                                                                                                                                                                                                                                                                                                                                                                                                                                                                                                                                                                                                                                                                                                                                                                                                                                                                                                                                                                                                                                                                                                                                                                                                                                                                                                                                                                                                       | AMMORT.                                                             |       |
| 39                              | 95203550                                                                                                                                                                                                                                                                                                                                                                                                                                                                                                                                                                                                                                                                                                                                                                                                                                                                                                                                                                                                                                                                                                                                                                                                                                                                                                                                                                                                                                                                                                                                                                                                                                                                                                                                                                                                                                                                                                                                                                                                                                                                                                                       | BOLT                                                                |       |
|                                 | 2224900                                                                                                                                                                                                                                                                                                                                                                                                                                                                                                                                                                                                                                                                                                                                                                                                                                                                                                                                                                                                                                                                                                                                                                                                                                                                                                                                                                                                                                                                                                                                                                                                                                                                                                                                                                                                                                                                                                                                                                                                                                                                                                                        |                                                                     |       |
|                                 |                                                                                                                                                                                                                                                                                                                                                                                                                                                                                                                                                                                                                                                                                                                                                                                                                                                                                                                                                                                                                                                                                                                                                                                                                                                                                                                                                                                                                                                                                                                                                                                                                                                                                                                                                                                                                                                                                                                                                                                                                                                                                                                                | NUT                                                                 |       |
| 40                              |                                                                                                                                                                                                                                                                                                                                                                                                                                                                                                                                                                                                                                                                                                                                                                                                                                                                                                                                                                                                                                                                                                                                                                                                                                                                                                                                                                                                                                                                                                                                                                                                                                                                                                                                                                                                                                                                                                                                                                                                                                                                                                                                | OUTER PADDLE (COMPLETE)                                             |       |
| 41                              |                                                                                                                                                                                                                                                                                                                                                                                                                                                                                                                                                                                                                                                                                                                                                                                                                                                                                                                                                                                                                                                                                                                                                                                                                                                                                                                                                                                                                                                                                                                                                                                                                                                                                                                                                                                                                                                                                                                                                                                                                                                                                                                                | OUTER PADDLE                                                        |       |
| 42                              | 3295876                                                                                                                                                                                                                                                                                                                                                                                                                                                                                                                                                                                                                                                                                                                                                                                                                                                                                                                                                                                                                                                                                                                                                                                                                                                                                                                                                                                                                                                                                                                                                                                                                                                                                                                                                                                                                                                                                                                                                                                                                                                                                                                        | VERTICAL RUBBER OUTER PADDLE                                        |       |
| 43                              |                                                                                                                                                                                                                                                                                                                                                                                                                                                                                                                                                                                                                                                                                                                                                                                                                                                                                                                                                                                                                                                                                                                                                                                                                                                                                                                                                                                                                                                                                                                                                                                                                                                                                                                                                                                                                                                                                                                                                                                                                                                                                                                                | VERTICAL PLATE OUTER PADDLE                                         |       |
| 44                              | 3295878<br>3295879                                                                                                                                                                                                                                                                                                                                                                                                                                                                                                                                                                                                                                                                                                                                                                                                                                                                                                                                                                                                                                                                                                                                                                                                                                                                                                                                                                                                                                                                                                                                                                                                                                                                                                                                                                                                                                                                                                                                                                                                                                                                                                             | ORIZONTAL RUBBER OUTER PADDLE ORIZONTAL PLATE OUTER PADDLE          |       |
| 46                              |                                                                                                                                                                                                                                                                                                                                                                                                                                                                                                                                                                                                                                                                                                                                                                                                                                                                                                                                                                                                                                                                                                                                                                                                                                                                                                                                                                                                                                                                                                                                                                                                                                                                                                                                                                                                                                                                                                                                                                                                                                                                                                                                | NUT                                                                 |       |
| -                               | 68701001                                                                                                                                                                                                                                                                                                                                                                                                                                                                                                                                                                                                                                                                                                                                                                                                                                                                                                                                                                                                                                                                                                                                                                                                                                                                                                                                                                                                                                                                                                                                                                                                                                                                                                                                                                                                                                                                                                                                                                                                                                                                                                                       | WASHER                                                              |       |
| _                               |                                                                                                                                                                                                                                                                                                                                                                                                                                                                                                                                                                                                                                                                                                                                                                                                                                                                                                                                                                                                                                                                                                                                                                                                                                                                                                                                                                                                                                                                                                                                                                                                                                                                                                                                                                                                                                                                                                                                                                                                                                                                                                                                | BOLT                                                                |       |
| -                               |                                                                                                                                                                                                                                                                                                                                                                                                                                                                                                                                                                                                                                                                                                                                                                                                                                                                                                                                                                                                                                                                                                                                                                                                                                                                                                                                                                                                                                                                                                                                                                                                                                                                                                                                                                                                                                                                                                                                                                                                                                                                                                                                | BOLT                                                                |       |
| 47                              |                                                                                                                                                                                                                                                                                                                                                                                                                                                                                                                                                                                                                                                                                                                                                                                                                                                                                                                                                                                                                                                                                                                                                                                                                                                                                                                                                                                                                                                                                                                                                                                                                                                                                                                                                                                                                                                                                                                                                                                                                                                                                                                                | SUPPORTO OUTER PADDLE                                               |       |
| 48                              |                                                                                                                                                                                                                                                                                                                                                                                                                                                                                                                                                                                                                                                                                                                                                                                                                                                                                                                                                                                                                                                                                                                                                                                                                                                                                                                                                                                                                                                                                                                                                                                                                                                                                                                                                                                                                                                                                                                                                                                                                                                                                                                                | BOLT                                                                |       |
|                                 | Y                                                                                                                                                                                                                                                                                                                                                                                                                                                                                                                                                                                                                                                                                                                                                                                                                                                                                                                                                                                                                                                                                                                                                                                                                                                                                                                                                                                                                                                                                                                                                                                                                                                                                                                                                                                                                                                                                                                                                                                                                                                                                                                              |                                                                     |       |
|                                 |                                                                                                                                                                                                                                                                                                                                                                                                                                                                                                                                                                                                                                                                                                                                                                                                                                                                                                                                                                                                                                                                                                                                                                                                                                                                                                                                                                                                                                                                                                                                                                                                                                                                                                                                                                                                                                                                                                                                                                                                                                                                                                                                |                                                                     |       |
| 49                              | The state of the s | BOLT                                                                |       |
|                                 | 18602021                                                                                                                                                                                                                                                                                                                                                                                                                                                                                                                                                                                                                                                                                                                                                                                                                                                                                                                                                                                                                                                                                                                                                                                                                                                                                                                                                                                                                                                                                                                                                                                                                                                                                                                                                                                                                                                                                                                                                                                                                                                                                                                       | NUT                                                                 |       |
| 50                              | 05001001                                                                                                                                                                                                                                                                                                                                                                                                                                                                                                                                                                                                                                                                                                                                                                                                                                                                                                                                                                                                                                                                                                                                                                                                                                                                                                                                                                                                                                                                                                                                                                                                                                                                                                                                                                                                                                                                                                                                                                                                                                                                                                                       | DOLT                                                                |       |
| 50                              |                                                                                                                                                                                                                                                                                                                                                                                                                                                                                                                                                                                                                                                                                                                                                                                                                                                                                                                                                                                                                                                                                                                                                                                                                                                                                                                                                                                                                                                                                                                                                                                                                                                                                                                                                                                                                                                                                                                                                                                                                                                                                                                                | BOLT                                                                |       |
| 51                              |                                                                                                                                                                                                                                                                                                                                                                                                                                                                                                                                                                                                                                                                                                                                                                                                                                                                                                                                                                                                                                                                                                                                                                                                                                                                                                                                                                                                                                                                                                                                                                                                                                                                                                                                                                                                                                                                                                                                                                                                                                                                                                                                | PLATE                                                               |       |
| 52                              |                                                                                                                                                                                                                                                                                                                                                                                                                                                                                                                                                                                                                                                                                                                                                                                                                                                                                                                                                                                                                                                                                                                                                                                                                                                                                                                                                                                                                                                                                                                                                                                                                                                                                                                                                                                                                                                                                                                                                                                                                                                                                                                                | PLATED PARTS COM                                                    |       |
| 53<br>54                        | 2292356                                                                                                                                                                                                                                                                                                                                                                                                                                                                                                                                                                                                                                                                                                                                                                                                                                                                                                                                                                                                                                                                                                                                                                                                                                                                                                                                                                                                                                                                                                                                                                                                                                                                                                                                                                                                                                                                                                                                                                                                                                                                                                                        | WATER TUBE                                                          |       |
| 55                              |                                                                                                                                                                                                                                                                                                                                                                                                                                                                                                                                                                                                                                                                                                                                                                                                                                                                                                                                                                                                                                                                                                                                                                                                                                                                                                                                                                                                                                                                                                                                                                                                                                                                                                                                                                                                                                                                                                                                                                                                                                                                                                                                | HOSE CLAMP                                                          |       |
| 56                              |                                                                                                                                                                                                                                                                                                                                                                                                                                                                                                                                                                                                                                                                                                                                                                                                                                                                                                                                                                                                                                                                                                                                                                                                                                                                                                                                                                                                                                                                                                                                                                                                                                                                                                                                                                                                                                                                                                                                                                                                                                                                                                                                | NOZZIE 3/1_/1980                                                    |       |
| 57                              |                                                                                                                                                                                                                                                                                                                                                                                                                                                                                                                                                                                                                                                                                                                                                                                                                                                                                                                                                                                                                                                                                                                                                                                                                                                                                                                                                                                                                                                                                                                                                                                                                                                                                                                                                                                                                                                                                                                                                                                                                                                                                                                                | ADHESIVE LABELT 400                                                 |       |
| 58                              | 2201918                                                                                                                                                                                                                                                                                                                                                                                                                                                                                                                                                                                                                                                                                                                                                                                                                                                                                                                                                                                                                                                                                                                                                                                                                                                                                                                                                                                                                                                                                                                                                                                                                                                                                                                                                                                                                                                                                                                                                                                                                                                                                                                        | LEVER                                                               |       |
| 59                              |                                                                                                                                                                                                                                                                                                                                                                                                                                                                                                                                                                                                                                                                                                                                                                                                                                                                                                                                                                                                                                                                                                                                                                                                                                                                                                                                                                                                                                                                                                                                                                                                                                                                                                                                                                                                                                                                                                                                                                                                                                                                                                                                | SPRING LIV Ctoroc Compor                                            |       |
|                                 |                                                                                                                                                                                                                                                                                                                                                                                                                                                                                                                                                                                                                                                                                                                                                                                                                                                                                                                                                                                                                                                                                                                                                                                                                                                                                                                                                                                                                                                                                                                                                                                                                                                                                                                                                                                                                                                                                                                                                                                                                                                                                                                                | WASHER V Stores Combar                                              | l V   |
| 60                              |                                                                                                                                                                                                                                                                                                                                                                                                                                                                                                                                                                                                                                                                                                                                                                                                                                                                                                                                                                                                                                                                                                                                                                                                                                                                                                                                                                                                                                                                                                                                                                                                                                                                                                                                                                                                                                                                                                                                                                                                                                                                                                                                | SELF LOCKING NUT                                                    | T //  |