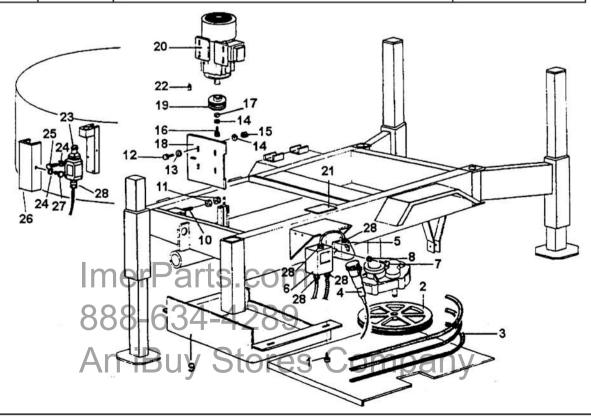

| 2205581 | PULLEY               |       |
| 0                                   |         | ELECTRIC MOTOR       |       |
| 1                                   |         | ADHESIVE LABEL       |       |
| 2                                   |         | KEY                  |       |
| 3                                   |         | LIMIT SWITCH         |       |
| 4                                   |         | WASHER               |       |
| 25                                  |         | BOLT                 |       |
| 26                                  | 3295884 | LIMIT SWITCH         |       |
| 27                                  |         | BOLT                 |       |
| 28                                  |         | CABLE CLAMP          |       |





## TABLE 8 Drive train Honda (1194620)

| TABLE 8 Drive train Honda |           |                         |       |
|---------------------------|-----------|-------------------------|-------|
| Ref.                      | P.n.      | Description             | NOTES |
| 1                         |           | WASHER                  |       |
| 2                         |           | NUT                     |       |
| 3                         |           | NUT                     | i i   |
| 4                         |           | ACCELERATOR CABLE       |       |
| 5                         |           | SHEATH+FERRULE          |       |
| 6                         |           | ACCELERATOR             | T .   |
| 7                         |           | BOLT                    |