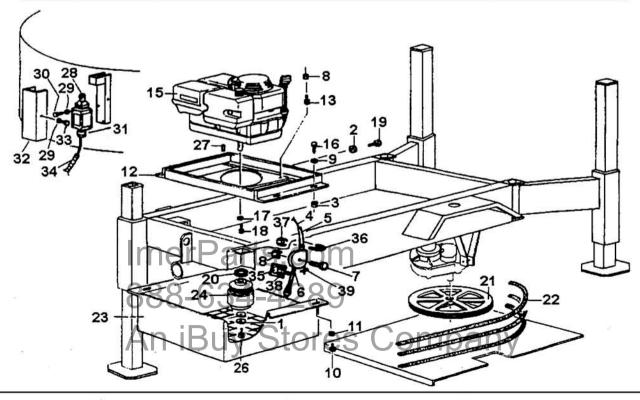

| WASHER                  |       |
| 30                        |           | BOLT                    | 10    |
| 31                        |           | SHEATH GROMMET          |       |
| 32                        |           | LIMIT SWITCH PROTECTION |       |
| 33                        |           | BOLT                    |       |
| 34                        |           | SHEATH                  | 1     |
| 35                        |           | BOLT                    |       |
| 36                        |           | CLAMP                   | *     |
| 37                        |           | NUT                     |       |
| 38                        |           | NUT                     |       |
| 39                        | 2225796   | CLAMP                   |       |