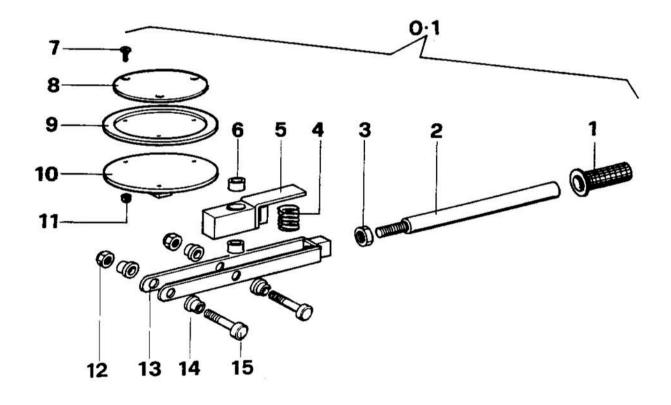

## TABLE 1 Mixer drum and paddle assembly

| Ref.  1 2 3 4 5 6 7             | P.n.<br>3295858<br>3295859                                                                                                                                                                                                                                                                                                                                                                                                                                                                                                                                                                                                                                                                                                                                                                                                                                                                                                                                                                                                                                                                                                                                                                                                                                                                                                                                                                                                                                                                                                                                                                                                                                                                                                                                                                                                                                                                                                                                                                                                                                                                                                     | TABLE 1 Mixer drum and paddle assembly  Description  REDUCTION GEAR | NOTES |
|---------------------------------|--------------------------------------------------------------------------------------------------------------------------------------------------------------------------------------------------------------------------------------------------------------------------------------------------------------------------------------------------------------------------------------------------------------------------------------------------------------------------------------------------------------------------------------------------------------------------------------------------------------------------------------------------------------------------------------------------------------------------------------------------------------------------------------------------------------------------------------------------------------------------------------------------------------------------------------------------------------------------------------------------------------------------------------------------------------------------------------------------------------------------------------------------------------------------------------------------------------------------------------------------------------------------------------------------------------------------------------------------------------------------------------------------------------------------------------------------------------------------------------------------------------------------------------------------------------------------------------------------------------------------------------------------------------------------------------------------------------------------------------------------------------------------------------------------------------------------------------------------------------------------------------------------------------------------------------------------------------------------------------------------------------------------------------------------------------------------------------------------------------------------------|---------------------------------------------------------------------|-------|
| 1<br>2<br>3<br>4<br>5<br>6<br>7 | 3295858<br>3295859                                                                                                                                                                                                                                                                                                                                                                                                                                                                                                                                                                                                                                                                                                                                                                                                                                                                                                                                                                                                                                                                                                                                                                                                                                                                                                                                                                                                                                                                                                                                                                                                                                                                                                                                                                                                                                                                                                                                                                                                                                                                                                             | REDUCTION GEAR                                                      |       |
| 2<br>3<br>4<br>5<br>6<br>7      | 3295859                                                                                                                                                                                                                                                                                                                                                                                                                                                                                                                                                                                                                                                                                                                                                                                                                                                                                                                                                                                                                                                                                                                                                                                                                                                                                                                                                                                                                                                                                                                                                                                                                                                                                                                                                                                                                                                                                                                                                                                                                                                                                                                        |                                                                     | l .   |
| 3<br>4<br>5<br>6<br>7           |                                                                                                                                                                                                                                                                                                                                                                                                                                                                                                                                                                                                                                                                                                                                                                                                                                                                                                                                                                                                                                                                                                                                                                                                                                                                                                                                                                                                                                                                                                                                                                                                                                                                                                                                                                                                                                                                                                                                                                                                                                                                                                                                | MUSHROOM                                                            |       |
| 5<br>6<br>7                     |                                                                                                                                                                                                                                                                                                                                                                                                                                                                                                                                                                                                                                                                                                                                                                                                                                                                                                                                                                                                                                                                                                                                                                                                                                                                                                                                                                                                                                                                                                                                                                                                                                                                                                                                                                                                                                                                                                                                                                                                                                                                                                                                | NUT                                                                 |       |
| 6<br>7                          |                                                                                                                                                                                                                                                                                                                                                                                                                                                                                                                                                                                                                                                                                                                                                                                                                                                                                                                                                                                                                                                                                                                                                                                                                                                                                                                                                                                                                                                                                                                                                                                                                                                                                                                                                                                                                                                                                                                                                                                                                                                                                                                                | BOLT                                                                |       |
| 7                               | 3295860                                                                                                                                                                                                                                                                                                                                                                                                                                                                                                                                                                                                                                                                                                                                                                                                                                                                                                                                                                                                                                                                                                                                                                                                                                                                                                                                                                                                                                                                                                                                                                                                                                                                                                                                                                                                                                                                                                                                                                                                                                                                                                                        | BOLT                                                                |       |
|                                 |                                                                                                                                                                                                                                                                                                                                                                                                                                                                                                                                                                                                                                                                                                                                                                                                                                                                                                                                                                                                                                                                                                                                                                                                                                                                                                                                                                                                                                                                                                                                                                                                                                                                                                                                                                                                                                                                                                                                                                                                                                                                                                                                | BOLT                                                                |       |
| ρ                               |                                                                                                                                                                                                                                                                                                                                                                                                                                                                                                                                                                                                                                                                                                                                                                                                                                                                                                                                                                                                                                                                                                                                                                                                                                                                                                                                                                                                                                                                                                                                                                                                                                                                                                                                                                                                                                                                                                                                                                                                                                                                                                                                | WASHER                                                              |       |
|                                 | 2226800                                                                                                                                                                                                                                                                                                                                                                                                                                                                                                                                                                                                                                                                                                                                                                                                                                                                                                                                                                                                                                                                                                                                                                                                                                                                                                                                                                                                                                                                                                                                                                                                                                                                                                                                                                                                                                                                                                                                                                                                                                                                                                                        | CONNECTOR FEMALE                                                    |       |
| 9                               | 2226805                                                                                                                                                                                                                                                                                                                                                                                                                                                                                                                                                                                                                                                                                                                                                                                                                                                                                                                                                                                                                                                                                                                                                                                                                                                                                                                                                                                                                                                                                                                                                                                                                                                                                                                                                                                                                                                                                                                                                                                                                                                                                                                        | CONNECTOR MALE                                                      |       |
| 10                              | 3295861                                                                                                                                                                                                                                                                                                                                                                                                                                                                                                                                                                                                                                                                                                                                                                                                                                                                                                                                                                                                                                                                                                                                                                                                                                                                                                                                                                                                                                                                                                                                                                                                                                                                                                                                                                                                                                                                                                                                                                                                                                                                                                                        | BALL VALVE                                                          |       |
| 11                              |                                                                                                                                                                                                                                                                                                                                                                                                                                                                                                                                                                                                                                                                                                                                                                                                                                                                                                                                                                                                                                                                                                                                                                                                                                                                                                                                                                                                                                                                                                                                                                                                                                                                                                                                                                                                                                                                                                                                                                                                                                                                                                                                | DRUM DISCHARGE SAFETY GRATE                                         |       |
| 13                              | 2250748                                                                                                                                                                                                                                                                                                                                                                                                                                                                                                                                                                                                                                                                                                                                                                                                                                                                                                                                                                                                                                                                                                                                                                                                                                                                                                                                                                                                                                                                                                                                                                                                                                                                                                                                                                                                                                                                                                                                                                                                                                                                                                                        | DISCHARGE SAFETY GRATE DISCHARGE OPENING                            |       |
| 14                              | 3295863                                                                                                                                                                                                                                                                                                                                                                                                                                                                                                                                                                                                                                                                                                                                                                                                                                                                                                                                                                                                                                                                                                                                                                                                                                                                                                                                                                                                                                                                                                                                                                                                                                                                                                                                                                                                                                                                                                                                                                                                                                                                                                                        | DRUM COLLAR                                                         |       |
| 15                              |                                                                                                                                                                                                                                                                                                                                                                                                                                                                                                                                                                                                                                                                                                                                                                                                                                                                                                                                                                                                                                                                                                                                                                                                                                                                                                                                                                                                                                                                                                                                                                                                                                                                                                                                                                                                                                                                                                                                                                                                                                                                                                                                | LOCK-NUT                                                            |       |
| 16                              | 3295864                                                                                                                                                                                                                                                                                                                                                                                                                                                                                                                                                                                                                                                                                                                                                                                                                                                                                                                                                                                                                                                                                                                                                                                                                                                                                                                                                                                                                                                                                                                                                                                                                                                                                                                                                                                                                                                                                                                                                                                                                                                                                                                        | DRUM SAFETY GRATE                                                   |       |
| 17                              |                                                                                                                                                                                                                                                                                                                                                                                                                                                                                                                                                                                                                                                                                                                                                                                                                                                                                                                                                                                                                                                                                                                                                                                                                                                                                                                                                                                                                                                                                                                                                                                                                                                                                                                                                                                                                                                                                                                                                                                                                                                                                                                                | SEAL                                                                |       |
| 18                              |                                                                                                                                                                                                                                                                                                                                                                                                                                                                                                                                                                                                                                                                                                                                                                                                                                                                                                                                                                                                                                                                                                                                                                                                                                                                                                                                                                                                                                                                                                                                                                                                                                                                                                                                                                                                                                                                                                                                                                                                                                                                                                                                | BOLT                                                                |       |
| 19                              | 2224900                                                                                                                                                                                                                                                                                                                                                                                                                                                                                                                                                                                                                                                                                                                                                                                                                                                                                                                                                                                                                                                                                                                                                                                                                                                                                                                                                                                                                                                                                                                                                                                                                                                                                                                                                                                                                                                                                                                                                                                                                                                                                                                        | WASHER                                                              |       |
| 20                              | 1                                                                                                                                                                                                                                                                                                                                                                                                                                                                                                                                                                                                                                                                                                                                                                                                                                                                                                                                                                                                                                                                                                                                                                                                                                                                                                                                                                                                                                                                                                                                                                                                                                                                                                                                                                                                                                                                                                                                                                                                                                                                                                                              | WASHER                                                              |       |
| 21                              | 3295866                                                                                                                                                                                                                                                                                                                                                                                                                                                                                                                                                                                                                                                                                                                                                                                                                                                                                                                                                                                                                                                                                                                                                                                                                                                                                                                                                                                                                                                                                                                                                                                                                                                                                                                                                                                                                                                                                                                                                                                                                                                                                                                        | MIXER HEAD                                                          |       |
| 22                              | 3295867                                                                                                                                                                                                                                                                                                                                                                                                                                                                                                                                                                                                                                                                                                                                                                                                                                                                                                                                                                                                                                                                                                                                                                                                                                                                                                                                                                                                                                                                                                                                                                                                                                                                                                                                                                                                                                                                                                                                                                                                                                                                                                                        | TRIDENT PADDLE                                                      |       |
| 23                              | 2257710                                                                                                                                                                                                                                                                                                                                                                                                                                                                                                                                                                                                                                                                                                                                                                                                                                                                                                                                                                                                                                                                                                                                                                                                                                                                                                                                                                                                                                                                                                                                                                                                                                                                                                                                                                                                                                                                                                                                                                                                                                                                                                                        | CAP                                                                 |       |
| 24                              |                                                                                                                                                                                                                                                                                                                                                                                                                                                                                                                                                                                                                                                                                                                                                                                                                                                                                                                                                                                                                                                                                                                                                                                                                                                                                                                                                                                                                                                                                                                                                                                                                                                                                                                                                                                                                                                                                                                                                                                                                                                                                                                                | CIRCLIP                                                             |       |
| 25                              | 3206003                                                                                                                                                                                                                                                                                                                                                                                                                                                                                                                                                                                                                                                                                                                                                                                                                                                                                                                                                                                                                                                                                                                                                                                                                                                                                                                                                                                                                                                                                                                                                                                                                                                                                                                                                                                                                                                                                                                                                                                                                                                                                                                        | CIRCLIP                                                             |       |
| 26                              | The second secon | BEARING                                                             |       |
| 27                              |                                                                                                                                                                                                                                                                                                                                                                                                                                                                                                                                                                                                                                                                                                                                                                                                                                                                                                                                                                                                                                                                                                                                                                                                                                                                                                                                                                                                                                                                                                                                                                                                                                                                                                                                                                                                                                                                                                                                                                                                                                                                                                                                | SUPPORT ARM - TRIDENT                                               |       |
| 28                              | 3295869                                                                                                                                                                                                                                                                                                                                                                                                                                                                                                                                                                                                                                                                                                                                                                                                                                                                                                                                                                                                                                                                                                                                                                                                                                                                                                                                                                                                                                                                                                                                                                                                                                                                                                                                                                                                                                                                                                                                                                                                                                                                                                                        | SEAL                                                                |       |
| 29                              |                                                                                                                                                                                                                                                                                                                                                                                                                                                                                                                                                                                                                                                                                                                                                                                                                                                                                                                                                                                                                                                                                                                                                                                                                                                                                                                                                                                                                                                                                                                                                                                                                                                                                                                                                                                                                                                                                                                                                                                                                                                                                                                                | TRIDENT ONLY                                                        |       |
| 30                              |                                                                                                                                                                                                                                                                                                                                                                                                                                                                                                                                                                                                                                                                                                                                                                                                                                                                                                                                                                                                                                                                                                                                                                                                                                                                                                                                                                                                                                                                                                                                                                                                                                                                                                                                                                                                                                                                                                                                                                                                                                                                                                                                | INNER PADDLE                                                        |       |
| 31                              |                                                                                                                                                                                                                                                                                                                                                                                                                                                                                                                                                                                                                                                                                                                                                                                                                                                                                                                                                                                                                                                                                                                                                                                                                                                                                                                                                                                                                                                                                                                                                                                                                                                                                                                                                                                                                                                                                                                                                                                                                                                                                                                                | BOLT<br>NUT                                                         |       |
|                                 | 18500900<br>68701101                                                                                                                                                                                                                                                                                                                                                                                                                                                                                                                                                                                                                                                                                                                                                                                                                                                                                                                                                                                                                                                                                                                                                                                                                                                                                                                                                                                                                                                                                                                                                                                                                                                                                                                                                                                                                                                                                                                                                                                                                                                                                                           | WASHER                                                              |       |
| -                               | 2224900                                                                                                                                                                                                                                                                                                                                                                                                                                                                                                                                                                                                                                                                                                                                                                                                                                                                                                                                                                                                                                                                                                                                                                                                                                                                                                                                                                                                                                                                                                                                                                                                                                                                                                                                                                                                                                                                                                                                                                                                                                                                                                                        | WASHER                                                              |       |
| 32                              | 3295871                                                                                                                                                                                                                                                                                                                                                                                                                                                                                                                                                                                                                                                                                                                                                                                                                                                                                                                                                                                                                                                                                                                                                                                                                                                                                                                                                                                                                                                                                                                                                                                                                                                                                                                                                                                                                                                                                                                                                                                                                                                                                                                        | FLOATING PADDLE(COMPLETE)                                           |       |
| 33                              | 3295872                                                                                                                                                                                                                                                                                                                                                                                                                                                                                                                                                                                                                                                                                                                                                                                                                                                                                                                                                                                                                                                                                                                                                                                                                                                                                                                                                                                                                                                                                                                                                                                                                                                                                                                                                                                                                                                                                                                                                                                                                                                                                                                        | FLOATING PADDLE                                                     |       |
| 34                              | 3295873                                                                                                                                                                                                                                                                                                                                                                                                                                                                                                                                                                                                                                                                                                                                                                                                                                                                                                                                                                                                                                                                                                                                                                                                                                                                                                                                                                                                                                                                                                                                                                                                                                                                                                                                                                                                                                                                                                                                                                                                                                                                                                                        | FLOATING PLATE                                                      |       |
| 35                              | 3295874                                                                                                                                                                                                                                                                                                                                                                                                                                                                                                                                                                                                                                                                                                                                                                                                                                                                                                                                                                                                                                                                                                                                                                                                                                                                                                                                                                                                                                                                                                                                                                                                                                                                                                                                                                                                                                                                                                                                                                                                                                                                                                                        | FLOATING RUBBER                                                     |       |
| 36                              |                                                                                                                                                                                                                                                                                                                                                                                                                                                                                                                                                                                                                                                                                                                                                                                                                                                                                                                                                                                                                                                                                                                                                                                                                                                                                                                                                                                                                                                                                                                                                                                                                                                                                                                                                                                                                                                                                                                                                                                                                                                                                                                                | NUT                                                                 |       |
|                                 | 68701001                                                                                                                                                                                                                                                                                                                                                                                                                                                                                                                                                                                                                                                                                                                                                                                                                                                                                                                                                                                                                                                                                                                                                                                                                                                                                                                                                                                                                                                                                                                                                                                                                                                                                                                                                                                                                                                                                                                                                                                                                                                                                                                       | WASHER                                                              |       |
|                                 | 95501510                                                                                                                                                                                                                                                                                                                                                                                                                                                                                                                                                                                                                                                                                                                                                                                                                                                                                                                                                                                                                                                                                                                                                                                                                                                                                                                                                                                                                                                                                                                                                                                                                                                                                                                                                                                                                                                                                                                                                                                                                                                                                                                       | BOLT                                                                |       |
| 37                              | 15200710                                                                                                                                                                                                                                                                                                                                                                                                                                                                                                                                                                                                                                                                                                                                                                                                                                                                                                                                                                                                                                                                                                                                                                                                                                                                                                                                                                                                                                                                                                                                                                                                                                                                                                                                                                                                                                                                                                                                                                                                                                                                                                                       | PIN                                                                 |       |
| 38                              | L1003861                                                                                                                                                                                                                                                                                                                                                                                                                                                                                                                                                                                                                                                                                                                                                                                                                                                                                                                                                                                                                                                                                                                                                                                                                                                                                                                                                                                                                                                                                                                                                                                                                                                                                                                                                                                                                                                                                                                                                                                                                                                                                                                       | AMMORT.                                                             |       |
| 39                              | 95203550                                                                                                                                                                                                                                                                                                                                                                                                                                                                                                                                                                                                                                                                                                                                                                                                                                                                                                                                                                                                                                                                                                                                                                                                                                                                                                                                                                                                                                                                                                                                                                                                                                                                                                                                                                                                                                                                                                                                                                                                                                                                                                                       | BOLT                                                                |       |
|                                 | 2224900                                                                                                                                                                                                                                                                                                                                                                                                                                                                                                                                                                                                                                                                                                                                                                                                                                                                                                                                                                                                                                                                                                                                                                                                                                                                                                                                                                                                                                                                                                                                                                                                                                                                                                                                                                                                                                                                                                                                                                                                                                                                                                                        |                                                                     |       |
|                                 |                                                                                                                                                                                                                                                                                                                                                                                                                                                                                                                                                                                                                                                                                                                                                                                                                                                                                                                                                                                                                                                                                                                                                                                                                                                                                                                                                                                                                                                                                                                                                                                                                                                                                                                                                                                                                                                                                                                                                                                                                                                                                                                                | NUT                                                                 |       |
| 40                              |                                                                                                                                                                                                                                                                                                                                                                                                                                                                                                                                                                                                                                                                                                                                                                                                                                                                                                                                                                                                                                                                                                                                                                                                                                                                                                                                                                                                                                                                                                                                                                                                                                                                                                                                                                                                                                                                                                                                                                                                                                                                                                                                | OUTER PADDLE (COMPLETE)                                             |       |
| 41                              |                                                                                                                                                                                                                                                                                                                                                                                                                                                                                                                                                                                                                                                                                                                                                                                                                                                                                                                                                                                                                                                                                                                                                                                                                                                                                                                                                                                                                                                                                                                                                                                                                                                                                                                                                                                                                                                                                                                                                                                                                                                                                                                                | OUTER PADDLE                                                        |       |
| 42                              | 3295876                                                                                                                                                                                                                                                                                                                                                                                                                                                                                                                                                                                                                                                                                                                                                                                                                                                                                                                                                                                                                                                                                                                                                                                                                                                                                                                                                                                                                                                                                                                                                                                                                                                                                                                                                                                                                                                                                                                                                                                                                                                                                                                        | VERTICAL RUBBER OUTER PADDLE                                        |       |
| 43                              |                                                                                                                                                                                                                                                                                                                                                                                                                                                                                                                                                                                                                                                                                                                                                                                                                                                                                                                                                                                                                                                                                                                                                                                                                                                                                                                                                                                                                                                                                                                                                                                                                                                                                                                                                                                                                                                                                                                                                                                                                                                                                                                                | VERTICAL PLATE OUTER PADDLE                                         |       |
| 44                              | 3295878<br>3295879                                                                                                                                                                                                                                                                                                                                                                                                                                                                                                                                                                                                                                                                                                                                                                                                                                                                                                                                                                                                                                                                                                                                                                                                                                                                                                                                                                                                                                                                                                                                                                                                                                                                                                                                                                                                                                                                                                                                                                                                                                                                                                             | ORIZONTAL RUBBER OUTER PADDLE ORIZONTAL PLATE OUTER PADDLE          |       |
| 46                              |                                                                                                                                                                                                                                                                                                                                                                                                                                                                                                                                                                                                                                                                                                                                                                                                                                                                                                                                                                                                                                                                                                                                                                                                                                                                                                                                                                                                                                                                                                                                                                                                                                                                                                                                                                                                                                                                                                                                                                                                                                                                                                                                | NUT                                                                 |       |
| -                               | 68701001                                                                                                                                                                                                                                                                                                                                                                                                                                                                                                                                                                                                                                                                                                                                                                                                                                                                                                                                                                                                                                                                                                                                                                                                                                                                                                                                                                                                                                                                                                                                                                                                                                                                                                                                                                                                                                                                                                                                                                                                                                                                                                                       | WASHER                                                              |       |
| _                               |                                                                                                                                                                                                                                                                                                                                                                                                                                                                                                                                                                                                                                                                                                                                                                                                                                                                                                                                                                                                                                                                                                                                                                                                                                                                                                                                                                                                                                                                                                                                                                                                                                                                                                                                                                                                                                                                                                                                                                                                                                                                                                                                | BOLT                                                                |       |
| -                               |                                                                                                                                                                                                                                                                                                                                                                                                                                                                                                                                                                                                                                                                                                                                                                                                                                                                                                                                                                                                                                                                                                                                                                                                                                                                                                                                                                                                                                                                                                                                                                                                                                                                                                                                                                                                                                                                                                                                                                                                                                                                                                                                | BOLT                                                                |       |
| 47                              |                                                                                                                                                                                                                                                                                                                                                                                                                                                                                                                                                                                                                                                                                                                                                                                                                                                                                                                                                                                                                                                                                                                                                                                                                                                                                                                                                                                                                                                                                                                                                                                                                                                                                                                                                                                                                                                                                                                                                                                                                                                                                                                                | SUPPORTO OUTER PADDLE                                               |       |
| 48                              |                                                                                                                                                                                                                                                                                                                                                                                                                                                                                                                                                                                                                                                                                                                                                                                                                                                                                                                                                                                                                                                                                                                                                                                                                                                                                                                                                                                                                                                                                                                                                                                                                                                                                                                                                                                                                                                                                                                                                                                                                                                                                                                                | BOLT                                                                |       |
|                                 | Y                                                                                                                                                                                                                                                                                                                                                                                                                                                                                                                                                                                                                                                                                                                                                                                                                                                                                                                                                                                                                                                                                                                                                                                                                                                                                                                                                                                                                                                                                                                                                                                                                                                                                                                                                                                                                                                                                                                                                                                                                                                                                                                              |                                                                     |       |
|                                 |                                                                                                                                                                                                                                                                                                                                                                                                                                                                                                                                                                                                                                                                                                                                                                                                                                                                                                                                                                                                                                                                                                                                                                                                                                                                                                                                                                                                                                                                                                                                                                                                                                                                                                                                                                                                                                                                                                                                                                                                                                                                                                                                |                                                                     |       |
| 49                              | The state of the s | BOLT                                                                |       |
|                                 | 18602021                                                                                                                                                                                                                                                                                                                                                                                                                                                                                                                                                                                                                                                                                                                                                                                                                                                                                                                                                                                                                                                                                                                                                                                                                                                                                                                                                                                                                                                                                                                                                                                                                                                                                                                                                                                                                                                                                                                                                                                                                                                                                                                       | NUT                                                                 |       |
| 50                              | 05001001                                                                                                                                                                                                                                                                                                                                                                                                                                                                                                                                                                                                                                                                                                                                                                                                                                                                                                                                                                                                                                                                                                                                                                                                                                                                                                                                                                                                                                                                                                                                                                                                                                                                                                                                                                                                                                                                                                                                                                                                                                                                                                                       | DOLT                                                                |       |
| 50                              |                                                                                                                                                                                                                                                                                                                                                                                                                                                                                                                                                                                                                                                                                                                                                                                                                                                                                                                                                                                                                                                                                                                                                                                                                                                                                                                                                                                                                                                                                                                                                                                                                                                                                                                                                                                                                                                                                                                                                                                                                                                                                                                                | BOLT                                                                |       |
| 51                              |                                                                                                                                                                                                                                                                                                                                                                                                                                                                                                                                                                                                                                                                                                                                                                                                                                                                                                                                                                                                                                                                                                                                                                                                                                                                                                                                                                                                                                                                                                                                                                                                                                                                                                                                                                                                                                                                                                                                                                                                                                                                                                                                | PLATE                                                               |       |
| 52                              |                                                                                                                                                                                                                                                                                                                                                                                                                                                                                                                                                                                                                                                                                                                                                                                                                                                                                                                                                                                                                                                                                                                                                                                                                                                                                                                                                                                                                                                                                                                                                                                                                                                                                                                                                                                                                                                                                                                                                                                                                                                                                                                                | PLATED PARTS COM                                                    |       |
| 53<br>54                        | 2292356                                                                                                                                                                                                                                                                                                                                                                                                                                                                                                                                                                                                                                                                                                                                                                                                                                                                                                                                                                                                                                                                                                                                                                                                                                                                                                                                                                                                                                                                                                                                                                                                                                                                                                                                                                                                                                                                                                                                                                                                                                                                                                                        | WATER TUBE                                                          |       |
| 55                              |                                                                                                                                                                                                                                                                                                                                                                                                                                                                                                                                                                                                                                                                                                                                                                                                                                                                                                                                                                                                                                                                                                                                                                                                                                                                                                                                                                                                                                                                                                                                                                                                                                                                                                                                                                                                                                                                                                                                                                                                                                                                                                                                | HOSE CLAMP                                                          |       |
| 56                              |                                                                                                                                                                                                                                                                                                                                                                                                                                                                                                                                                                                                                                                                                                                                                                                                                                                                                                                                                                                                                                                                                                                                                                                                                                                                                                                                                                                                                                                                                                                                                                                                                                                                                                                                                                                                                                                                                                                                                                                                                                                                                                                                | NOZZIE 3/1_/1980                                                    |       |
| 57                              |                                                                                                                                                                                                                                                                                                                                                                                                                                                                                                                                                                                                                                                                                                                                                                                                                                                                                                                                                                                                                                                                                                                                                                                                                                                                                                                                                                                                                                                                                                                                                                                                                                                                                                                                                                                                                                                                                                                                                                                                                                                                                                                                | ADHESIVE LABELT 400                                                 |       |
| 58                              | 2201918                                                                                                                                                                                                                                                                                                                                                                                                                                                                                                                                                                                                                                                                                                                                                                                                                                                                                                                                                                                                                                                                                                                                                                                                                                                                                                                                                                                                                                                                                                                                                                                                                                                                                                                                                                                                                                                                                                                                                                                                                                                                                                                        | LEVER                                                               |       |
| 59                              |                                                                                                                                                                                                                                                                                                                                                                                                                                                                                                                                                                                                                                                                                                                                                                                                                                                                                                                                                                                                                                                                                                                                                                                                                                                                                                                                                                                                                                                                                                                                                                                                                                                                                                                                                                                                                                                                                                                                                                                                                                                                                                                                | SPRING LIV Ctoroc Compor                                            |       |
|                                 |                                                                                                                                                                                                                                                                                                                                                                                                                                                                                                                                                                                                                                                                                                                                                                                                                                                                                                                                                                                                                                                                                                                                                                                                                                                                                                                                                                                                                                                                                                                                                                                                                                                                                                                                                                                                                                                                                                                                                                                                                                                                                                                                | WASHER V Stores Combar                                              | l V   |
| 60                              |                                                                                                                                                                                                                                                                                                                                                                                                                                                                                                                                                                                                                                                                                                                                                                                                                                                                                                                                                                                                                                                                                                                                                                                                                                                                                                                                                                                                                                                                                                                                                                                                                                                                                                                                                                                                                                                                                                                                                                                                                                                                                                                                | SELF LOCKING NUT                                                    | T //  |