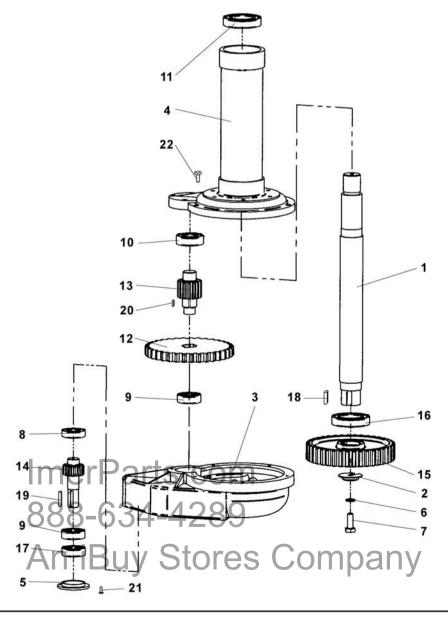

## TABLE 1 Mixer drum and paddle assembly

| Ref.  1 2 3 4 5 6 7             | P.n.<br>3295858<br>3295859                                                                                                                                                                                                                                                                                                                                                                                                                                                                                                                                                                                                                                                                                                                                                                                                                                                                                                                                                                                                                                                                                                                                                                                                                                                                                                                                                                                                                                                                                                                                                                                                                                                                                                                                                                                                                                                                                                                                                                                                                                                                                                     | TABLE 1 Mixer drum and paddle assembly  Description  REDUCTION GEAR | NOTES |
|---------------------------------|--------------------------------------------------------------------------------------------------------------------------------------------------------------------------------------------------------------------------------------------------------------------------------------------------------------------------------------------------------------------------------------------------------------------------------------------------------------------------------------------------------------------------------------------------------------------------------------------------------------------------------------------------------------------------------------------------------------------------------------------------------------------------------------------------------------------------------------------------------------------------------------------------------------------------------------------------------------------------------------------------------------------------------------------------------------------------------------------------------------------------------------------------------------------------------------------------------------------------------------------------------------------------------------------------------------------------------------------------------------------------------------------------------------------------------------------------------------------------------------------------------------------------------------------------------------------------------------------------------------------------------------------------------------------------------------------------------------------------------------------------------------------------------------------------------------------------------------------------------------------------------------------------------------------------------------------------------------------------------------------------------------------------------------------------------------------------------------------------------------------------------|---------------------------------------------------------------------|-------|
| 1<br>2<br>3<br>4<br>5<br>6<br>7 | 3295858<br>3295859                                                                                                                                                                                                                                                                                                                                                                                                                                                                                                                                                                                                                                                                                                                                                                                                                                                                                                                                                                                                                                                                                                                                                                                                                                                                                                                                                                                                                                                                                                                                                                                                                                                                                                                                                                                                                                                                                                                                                                                                                                                                                                             | REDUCTION GEAR                                                      |       |
| 2<br>3<br>4<br>5<br>6<br>7      | 3295859                                                                                                                                                                                                                                                                                                                                                                                                                                                                                                                                                                                                                                                                                                                                                                                                                                                                                                                                                                                                                                                                                                                                                                                                                                                                                                                                                                                                                                                                                                                                                                                                                                                                                                                                                                                                                                                                                                                                                                                                                                                                                                                        |                                                                     | l .   |
| 3<br>4<br>5<br>6<br>7           |                                                                                                                                                                                                                                                                                                                                                                                                                                                                                                                                                                                                                                                                                                                                                                                                                                                                                                                                                                                                                                                                                                                                                                                                                                                                                                                                                                                                                                                                                                                                                                                                                                                                                                                                                                                                                                                                                                                                                                                                                                                                                                                                | MUSHROOM                                                            |       |
| 5<br>6<br>7                     |                                                                                                                                                                                                                                                                                                                                                                                                                                                                                                                                                                                                                                                                                                                                                                                                                                                                                                                                                                                                                                                                                                                                                                                                                                                                                                                                                                                                                                                                                                                                                                                                                                                                                                                                                                                                                                                                                                                                                                                                                                                                                                                                | NUT                                                                 |       |
| 6<br>7                          |                                                                                                                                                                                                                                                                                                                                                                                                                                                                                                                                                                                                                                                                                                                                                                                                                                                                                                                                                                                                                                                                                                                                                                                                                                                                                                                                                                                                                                                                                                                                                                                                                                                                                                                                                                                                                                                                                                                                                                                                                                                                                                                                | BOLT                                                                |       |
| 7                               | 3295860                                                                                                                                                                                                                                                                                                                                                                                                                                                                                                                                                                                                                                                                                                                                                                                                                                                                                                                                                                                                                                                                                                                                                                                                                                                                                                                                                                                                                                                                                                                                                                                                                                                                                                                                                                                                                                                                                                                                                                                                                                                                                                                        | BOLT                                                                |       |
|                                 |                                                                                                                                                                                                                                                                                                                                                                                                                                                                                                                                                                                                                                                                                                                                                                                                                                                                                                                                                                                                                                                                                                                                                                                                                                                                                                                                                                                                                                                                                                                                                                                                                                                                                                                                                                                                                                                                                                                                                                                                                                                                                                                                | BOLT                                                                |       |
| ρ                               |                                                                                                                                                                                                                                                                                                                                                                                                                                                                                                                                                                                                                                                                                                                                                                                                                                                                                                                                                                                                                                                                                                                                                                                                                                                                                                                                                                                                                                                                                                                                                                                                                                                                                                                                                                                                                                                                                                                                                                                                                                                                                                                                | WASHER                                                              |       |
|                                 | 2226800                                                                                                                                                                                                                                                                                                                                                                                                                                                                                                                                                                                                                                                                                                                                                                                                                                                                                                                                                                                                                                                                                                                                                                                                                                                                                                                                                                                                                                                                                                                                                                                                                                                                                                                                                                                                                                                                                                                                                                                                                                                                                                                        | CONNECTOR FEMALE                                                    |       |
| 9                               | 2226805                                                                                                                                                                                                                                                                                                                                                                                                                                                                                                                                                                                                                                                                                                                                                                                                                                                                                                                                                                                                                                                                                                                                                                                                                                                                                                                                                                                                                                                                                                                                                                                                                                                                                                                                                                                                                                                                                                                                                                                                                                                                                                                        | CONNECTOR MALE                                                      |       |
| 10                              | 3295861                                                                                                                                                                                                                                                                                                                                                                                                                                                                                                                                                                                                                                                                                                                                                                                                                                                                                                                                                                                                                                                                                                                                                                                                                                                                                                                                                                                                                                                                                                                                                                                                                                                                                                                                                                                                                                                                                                                                                                                                                                                                                                                        | BALL VALVE                                                          |       |
| 11                              |                                                                                                                                                                                                                                                                                                                                                                                                                                                                                                                                                                                                                                                                                                                                                                                                                                                                                                                                                                                                                                                                                                                                                                                                                                                                                                                                                                                                                                                                                                                                                                                                                                                                                                                                                                                                                                                                                                                                                                                                                                                                                                                                | DRUM DISCHARGE SAFETY GRATE                                         |       |
| 13                              | 2250748                                                                                                                                                                                                                                                                                                                                                                                                                                                                                                                                                                                                                                                                                                                                                                                                                                                                                                                                                                                                                                                                                                                                                                                                                                                                                                                                                                                                                                                                                                                                                                                                                                                                                                                                                                                                                                                                                                                                                                                                                                                                                                                        | DISCHARGE SAFETY GRATE DISCHARGE OPENING                            |       |
| 14                              | 3295863                                                                                                                                                                                                                                                                                                                                                                                                                                                                                                                                                                                                                                                                                                                                                                                                                                                                                                                                                                                                                                                                                                                                                                                                                                                                                                                                                                                                                                                                                                                                                                                                                                                                                                                                                                                                                                                                                                                                                                                                                                                                                                                        | DRUM COLLAR                                                         |       |
| 15                              |                                                                                                                                                                                                                                                                                                                                                                                                                                                                                                                                                                                                                                                                                                                                                                                                                                                                                                                                                                                                                                                                                                                                                                                                                                                                                                                                                                                                                                                                                                                                                                                                                                                                                                                                                                                                                                                                                                                                                                                                                                                                                                                                | LOCK-NUT                                                            |       |
| 16                              | 3295864                                                                                                                                                                                                                                                                                                                                                                                                                                                                                                                                                                                                                                                                                                                                                                                                                                                                                                                                                                                                                                                                                                                                                                                                                                                                                                                                                                                                                                                                                                                                                                                                                                                                                                                                                                                                                                                                                                                                                                                                                                                                                                                        | DRUM SAFETY GRATE                                                   |       |
| 17                              |                                                                                                                                                                                                                                                                                                                                                                                                                                                                                                                                                                                                                                                                                                                                                                                                                                                                                                                                                                                                                                                                                                                                                                                                                                                                                                                                                                                                                                                                                                                                                                                                                                                                                                                                                                                                                                                                                                                                                                                                                                                                                                                                | SEAL                                                                |       |
| 18                              |                                                                                                                                                                                                                                                                                                                                                                                                                                                                                                                                                                                                                                                                                                                                                                                                                                                                                                                                                                                                                                                                                                                                                                                                                                                                                                                                                                                                                                                                                                                                                                                                                                                                                                                                                                                                                                                                                                                                                                                                                                                                                                                                | BOLT                                                                |       |
| 19                              | 2224900                                                                                                                                                                                                                                                                                                                                                                                                                                                                                                                                                                                                                                                                                                                                                                                                                                                                                                                                                                                                                                                                                                                                                                                                                                                                                                                                                                                                                                                                                                                                                                                                                                                                                                                                                                                                                                                                                                                                                                                                                                                                                                                        | WASHER                                                              |       |
| 20                              | 1                                                                                                                                                                                                                                                                                                                                                                                                                                                                                                                                                                                                                                                                                                                                                                                                                                                                                                                                                                                                                                                                                                                                                                                                                                                                                                                                                                                                                                                                                                                                                                                                                                                                                                                                                                                                                                                                                                                                                                                                                                                                                                                              | WASHER                                                              |       |
| 21                              | 3295866                                                                                                                                                                                                                                                                                                                                                                                                                                                                                                                                                                                                                                                                                                                                                                                                                                                                                                                                                                                                                                                                                                                                                                                                                                                                                                                                                                                                                                                                                                                                                                                                                                                                                                                                                                                                                                                                                                                                                                                                                                                                                                                        | MIXER HEAD                                                          |       |
| 22                              | 3295867                                                                                                                                                                                                                                                                                                                                                                                                                                                                                                                                                                                                                                                                                                                                                                                                                                                                                                                                                                                                                                                                                                                                                                                                                                                                                                                                                                                                                                                                                                                                                                                                                                                                                                                                                                                                                                                                                                                                                                                                                                                                                                                        | TRIDENT PADDLE                                                      |       |
| 23                              | 2257710                                                                                                                                                                                                                                                                                                                                                                                                                                                                                                                                                                                                                                                                                                                                                                                                                                                                                                                                                                                                                                                                                                                                                                                                                                                                                                                                                                                                                                                                                                                                                                                                                                                                                                                                                                                                                                                                                                                                                                                                                                                                                                                        | CAP                                                                 |       |
| 24                              |                                                                                                                                                                                                                                                                                                                                                                                                                                                                                                                                                                                                                                                                                                                                                                                                                                                                                                                                                                                                                                                                                                                                                                                                                                                                                                                                                                                                                                                                                                                                                                                                                                                                                                                                                                                                                                                                                                                                                                                                                                                                                                                                | CIRCLIP                                                             |       |
| 25                              | 3206003                                                                                                                                                                                                                                                                                                                                                                                                                                                                                                                                                                                                                                                                                                                                                                                                                                                                                                                                                                                                                                                                                                                                                                                                                                                                                                                                                                                                                                                                                                                                                                                                                                                                                                                                                                                                                                                                                                                                                                                                                                                                                                                        | CIRCLIP                                                             |       |
| 26                              | The second secon | BEARING                                                             |       |
| 27                              |                                                                                                                                                                                                                                                                                                                                                                                                                                                                                                                                                                                                                                                                                                                                                                                                                                                                                                                                                                                                                                                                                                                                                                                                                                                                                                                                                                                                                                                                                                                                                                                                                                                                                                                                                                                                                                                                                                                                                                                                                                                                                                                                | SUPPORT ARM - TRIDENT                                               |       |
| 28                              | 3295869                                                                                                                                                                                                                                                                                                                                                                                                                                                                                                                                                                                                                                                                                                                                                                                                                                                                                                                                                                                                                                                                                                                                                                                                                                                                                                                                                                                                                                                                                                                                                                                                                                                                                                                                                                                                                                                                                                                                                                                                                                                                                                                        | SEAL                                                                |       |
| 29                              |                                                                                                                                                                                                                                                                                                                                                                                                                                                                                                                                                                                                                                                                                                                                                                                                                                                                                                                                                                                                                                                                                                                                                                                                                                                                                                                                                                                                                                                                                                                                                                                                                                                                                                                                                                                                                                                                                                                                                                                                                                                                                                                                | TRIDENT ONLY                                                        |       |
| 30                              |                                                                                                                                                                                                                                                                                                                                                                                                                                                                                                                                                                                                                                                                                                                                                                                                                                                                                                                                                                                                                                                                                                                                                                                                                                                                                                                                                                                                                                                                                                                                                                                                                                                                                                                                                                                                                                                                                                                                                                                                                                                                                                                                | INNER PADDLE                                                        |       |
| 31                              |                                                                                                                                                                                                                                                                                                                                                                                                                                                                                                                                                                                                                                                                                                                                                                                                                                                                                                                                                                                                                                                                                                                                                                                                                                                                                                                                                                                                                                                                                                                                                                                                                                                                                                                                                                                                                                                                                                                                                                                                                                                                                                                                | BOLT<br>NUT                                                         |       |
|                                 | 18500900<br>68701101                                                                                                                                                                                                                                                                                                                                                                                                                                                                                                                                                                                                                                                                                                                                                                                                                                                                                                                                                                                                                                                                                                                                                                                                                                                                                                                                                                                                                                                                                                                                                                                                                                                                                                                                                                                                                                                                                                                                                                                                                                                                                                           | WASHER                                                              |       |
| -                               | 2224900                                                                                                                                                                                                                                                                                                                                                                                                                                                                                                                                                                                                                                                                                                                                                                                                                                                                                                                                                                                                                                                                                                                                                                                                                                                                                                                                                                                                                                                                                                                                                                                                                                                                                                                                                                                                                                                                                                                                                                                                                                                                                                                        | WASHER                                                              |       |
| 32                              | 3295871                                                                                                                                                                                                                                                                                                                                                                                                                                                                                                                                                                                                                                                                                                                                                                                                                                                                                                                                                                                                                                                                                                                                                                                                                                                                                                                                                                                                                                                                                                                                                                                                                                                                                                                                                                                                                                                                                                                                                                                                                                                                                                                        | FLOATING PADDLE(COMPLETE)                                           |       |
| 33                              | 3295872                                                                                                                                                                                                                                                                                                                                                                                                                                                                                                                                                                                                                                                                                                                                                                                                                                                                                                                                                                                                                                                                                                                                                                                                                                                                                                                                                                                                                                                                                                                                                                                                                                                                                                                                                                                                                                                                                                                                                                                                                                                                                                                        | FLOATING PADDLE                                                     |       |
| 34                              | 3295873                                                                                                                                                                                                                                                                                                                                                                                                                                                                                                                                                                                                                                                                                                                                                                                                                                                                                                                                                                                                                                                                                                                                                                                                                                                                                                                                                                                                                                                                                                                                                                                                                                                                                                                                                                                                                                                                                                                                                                                                                                                                                                                        | FLOATING PLATE                                                      |       |
| 35                              | 3295874                                                                                                                                                                                                                                                                                                                                                                                                                                                                                                                                                                                                                                                                                                                                                                                                                                                                                                                                                                                                                                                                                                                                                                                                                                                                                                                                                                                                                                                                                                                                                                                                                                                                                                                                                                                                                                                                                                                                                                                                                                                                                                                        | FLOATING RUBBER                                                     |       |
| 36                              |                                                                                                                                                                                                                                                                                                                                                                                                                                                                                                                                                                                                                                                                                                                                                                                                                                                                                                                                                                                                                                                                                                                                                                                                                                                                                                                                                                                                                                                                                                                                                                                                                                                                                                                                                                                                                                                                                                                                                                                                                                                                                                                                | NUT                                                                 |       |
|                                 | 68701001                                                                                                                                                                                                                                                                                                                                                                                                                                                                                                                                                                                                                                                                                                                                                                                                                                                                                                                                                                                                                                                                                                                                                                                                                                                                                                                                                                                                                                                                                                                                                                                                                                                                                                                                                                                                                                                                                                                                                                                                                                                                                                                       | WASHER                                                              |       |
|                                 | 95501510                                                                                                                                                                                                                                                                                                                                                                                                                                                                                                                                                                                                                                                                                                                                                                                                                                                                                                                                                                                                                                                                                                                                                                                                                                                                                                                                                                                                                                                                                                                                                                                                                                                                                                                                                                                                                                                                                                                                                                                                                                                                                                                       | BOLT                                                                |       |
| 37                              | 15200710                                                                                                                                                                                                                                                                                                                                                                                                                                                                                                                                                                                                                                                                                                                                                                                                                                                                                                                                                                                                                                                                                                                                                                                                                                                                                                                                                                                                                                                                                                                                                                                                                                                                                                                                                                                                                                                                                                                                                                                                                                                                                                                       | PIN                                                                 |       |
| 38                              | L1003861                                                                                                                                                                                                                                                                                                                                                                                                                                                                                                                                                                                                                                                                                                                                                                                                                                                                                                                                                                                                                                                                                                                                                                                                                                                                                                                                                                                                                                                                                                                                                                                                                                                                                                                                                                                                                                                                                                                                                                                                                                                                                                                       | AMMORT.                                                             |       |
| 39                              | 95203550                                                                                                                                                                                                                                                                                                                                                                                                                                                                                                                                                                                                                                                                                                                                                                                                                                                                                                                                                                                                                                                                                                                                                                                                                                                                                                                                                                                                                                                                                                                                                                                                                                                                                                                                                                                                                                                                                                                                                                                                                                                                                                                       | BOLT                                                                |       |
|                                 | 2224900                                                                                                                                                                                                                                                                                                                                                                                                                                                                                                                                                                                                                                                                                                                                                                                                                                                                                                                                                                                                                                                                                                                                                                                                                                                                                                                                                                                                                                                                                                                                                                                                                                                                                                                                                                                                                                                                                                                                                                                                                                                                                                                        |                                                                     |       |
|                                 |                                                                                                                                                                                                                                                                                                                                                                                                                                                                                                                                                                                                                                                                                                                                                                                                                                                                                                                                                                                                                                                                                                                                                                                                                                                                                                                                                                                                                                                                                                                                                                                                                                                                                                                                                                                                                                                                                                                                                                                                                                                                                                                                | NUT                                                                 |       |
| 40                              |                                                                                                                                                                                                                                                                                                                                                                                                                                                                                                                                                                                                                                                                                                                                                                                                                                                                                                                                                                                                                                                                                                                                                                                                                                                                                                                                                                                                                                                                                                                                                                                                                                                                                                                                                                                                                                                                                                                                                                                                                                                                                                                                | OUTER PADDLE (COMPLETE)                                             |       |
| 41                              |                                                                                                                                                                                                                                                                                                                                                                                                                                                                                                                                                                                                                                                                                                                                                                                                                                                                                                                                                                                                                                                                                                                                                                                                                                                                                                                                                                                                                                                                                                                                                                                                                                                                                                                                                                                                                                                                                                                                                                                                                                                                                                                                | OUTER PADDLE                                                        |       |
| 42                              | 3295876                                                                                                                                                                                                                                                                                                                                                                                                                                                                                                                                                                                                                                                                                                                                                                                                                                                                                                                                                                                                                                                                                                                                                                                                                                                                                                                                                                                                                                                                                                                                                                                                                                                                                                                                                                                                                                                                                                                                                                                                                                                                                                                        | VERTICAL RUBBER OUTER PADDLE                                        |       |
| 43                              |                                                                                                                                                                                                                                                                                                                                                                                                                                                                                                                                                                                                                                                                                                                                                                                                                                                                                                                                                                                                                                                                                                                                                                                                                                                                                                                                                                                                                                                                                                                                                                                                                                                                                                                                                                                                                                                                                                                                                                                                                                                                                                                                | VERTICAL PLATE OUTER PADDLE                                         |       |
| 44                              | 3295878<br>3295879                                                                                                                                                                                                                                                                                                                                                                                                                                                                                                                                                                                                                                                                                                                                                                                                                                                                                                                                                                                                                                                                                                                                                                                                                                                                                                                                                                                                                                                                                                                                                                                                                                                                                                                                                                                                                                                                                                                                                                                                                                                                                                             | ORIZONTAL RUBBER OUTER PADDLE ORIZONTAL PLATE OUTER PADDLE          |       |
| 46                              |                                                                                                                                                                                                                                                                                                                                                                                                                                                                                                                                                                                                                                                                                                                                                                                                                                                                                                                                                                                                                                                                                                                                                                                                                                                                                                                                                                                                                                                                                                                                                                                                                                                                                                                                                                                                                                                                                                                                                                                                                                                                                                                                | NUT                                                                 |       |
| -                               | 68701001                                                                                                                                                                                                                                                                                                                                                                                                                                                                                                                                                                                                                                                                                                                                                                                                                                                                                                                                                                                                                                                                                                                                                                                                                                                                                                                                                                                                                                                                                                                                                                                                                                                                                                                                                                                                                                                                                                                                                                                                                                                                                                                       | WASHER                                                              |       |
| _                               |                                                                                                                                                                                                                                                                                                                                                                                                                                                                                                                                                                                                                                                                                                                                                                                                                                                                                                                                                                                                                                                                                                                                                                                                                                                                                                                                                                                                                                                                                                                                                                                                                                                                                                                                                                                                                                                                                                                                                                                                                                                                                                                                | BOLT                                                                |       |
| -                               |                                                                                                                                                                                                                                                                                                                                                                                                                                                                                                                                                                                                                                                                                                                                                                                                                                                                                                                                                                                                                                                                                                                                                                                                                                                                                                                                                                                                                                                                                                                                                                                                                                                                                                                                                                                                                                                                                                                                                                                                                                                                                                                                | BOLT                                                                |       |
| 47                              |                                                                                                                                                                                                                                                                                                                                                                                                                                                                                                                                                                                                                                                                                                                                                                                                                                                                                                                                                                                                                                                                                                                                                                                                                                                                                                                                                                                                                                                                                                                                                                                                                                                                                                                                                                                                                                                                                                                                                                                                                                                                                                                                | SUPPORTO OUTER PADDLE                                               |       |
| 48                              |                                                                                                                                                                                                                                                                                                                                                                                                                                                                                                                                                                                                                                                                                                                                                                                                                                                                                                                                                                                                                                                                                                                                                                                                                                                                                                                                                                                                                                                                                                                                                                                                                                                                                                                                                                                                                                                                                                                                                                                                                                                                                                                                | BOLT                                                                |       |
|                                 | Y                                                                                                                                                                                                                                                                                                                                                                                                                                                                                                                                                                                                                                                                                                                                                                                                                                                                                                                                                                                                                                                                                                                                                                                                                                                                                                                                                                                                                                                                                                                                                                                                                                                                                                                                                                                                                                                                                                                                                                                                                                                                                                                              |                                                                     |       |
|                                 |                                                                                                                                                                                                                                                                                                                                                                                                                                                                                                                                                                                                                                                                                                                                                                                                                                                                                                                                                                                                                                                                                                                                                                                                                                                                                                                                                                                                                                                                                                                                                                                                                                                                                                                                                                                                                                                                                                                                                                                                                                                                                                                                |                                                                     |       |
| 49                              | The state of the s | BOLT                                                                |       |
|                                 | 18602021                                                                                                                                                                                                                                                                                                                                                                                                                                                                                                                                                                                                                                                                                                                                                                                                                                                                                                                                                                                                                                                                                                                                                                                                                                                                                                                                                                                                                                                                                                                                                                                                                                                                                                                                                                                                                                                                                                                                                                                                                                                                                                                       | NUT                                                                 |       |
| 50                              | 05001001                                                                                                                                                                                                                                                                                                                                                                                                                                                                                                                                                                                                                                                                                                                                                                                                                                                                                                                                                                                                                                                                                                                                                                                                                                                                                                                                                                                                                                                                                                                                                                                                                                                                                                                                                                                                                                                                                                                                                                                                                                                                                                                       | DOLT                                                                |       |
| 50                              |                                                                                                                                                                                                                                                                                                                                                                                                                                                                                                                                                                                                                                                                                                                                                                                                                                                                                                                                                                                                                                                                                                                                                                                                                                                                                                                                                                                                                                                                                                                                                                                                                                                                                                                                                                                                                                                                                                                                                                                                                                                                                                                                | BOLT                                                                |       |
| 51                              |                                                                                                                                                                                                                                                                                                                                                                                                                                                                                                                                                                                                                                                                                                                                                                                                                                                                                                                                                                                                                                                                                                                                                                                                                                                                                                                                                                                                                                                                                                                                                                                                                                                                                                                                                                                                                                                                                                                                                                                                                                                                                                                                | PLATE                                                               |       |
| 52                              |                                                                                                                                                                                                                                                                                                                                                                                                                                                                                                                                                                                                                                                                                                                                                                                                                                                                                                                                                                                                                                                                                                                                                                                                                                                                                                                                                                                                                                                                                                                                                                                                                                                                                                                                                                                                                                                                                                                                                                                                                                                                                                                                | PLATED PARTS COM                                                    |       |
| 53<br>54                        | 2292356                                                                                                                                                                                                                                                                                                                                                                                                                                                                                                                                                                                                                                                                                                                                                                                                                                                                                                                                                                                                                                                                                                                                                                                                                                                                                                                                                                                                                                                                                                                                                                                                                                                                                                                                                                                                                                                                                                                                                                                                                                                                                                                        | WATER TUBE                                                          |       |
| 55                              |                                                                                                                                                                                                                                                                                                                                                                                                                                                                                                                                                                                                                                                                                                                                                                                                                                                                                                                                                                                                                                                                                                                                                                                                                                                                                                                                                                                                                                                                                                                                                                                                                                                                                                                                                                                                                                                                                                                                                                                                                                                                                                                                | HOSE CLAMP                                                          |       |
| 56                              |                                                                                                                                                                                                                                                                                                                                                                                                                                                                                                                                                                                                                                                                                                                                                                                                                                                                                                                                                                                                                                                                                                                                                                                                                                                                                                                                                                                                                                                                                                                                                                                                                                                                                                                                                                                                                                                                                                                                                                                                                                                                                                                                | NOZZIE 3/1_/1980                                                    |       |
| 57                              |                                                                                                                                                                                                                                                                                                                                                                                                                                                                                                                                                                                                                                                                                                                                                                                                                                                                                                                                                                                                                                                                                                                                                                                                                                                                                                                                                                                                                                                                                                                                                                                                                                                                                                                                                                                                                                                                                                                                                                                                                                                                                                                                | ADHESIVE LABELT 400                                                 |       |
| 58                              | 2201918                                                                                                                                                                                                                                                                                                                                                                                                                                                                                                                                                                                                                                                                                                                                                                                                                                                                                                                                                                                                                                                                                                                                                                                                                                                                                                                                                                                                                                                                                                                                                                                                                                                                                                                                                                                                                                                                                                                                                                                                                                                                                                                        | LEVER                                                               |       |
| 59                              |                                                                                                                                                                                                                                                                                                                                                                                                                                                                                                                                                                                                                                                                                                                                                                                                                                                                                                                                                                                                                                                                                                                                                                                                                                                                                                                                                                                                                                                                                                                                                                                                                                                                                                                                                                                                                                                                                                                                                                                                                                                                                                                                | SPRING LIV Ctoroc Compor                                            |       |
|                                 |                                                                                                                                                                                                                                                                                                                                                                                                                                                                                                                                                                                                                                                                                                                                                                                                                                                                                                                                                                                                                                                                                                                                                                                                                                                                                                                                                                                                                                                                                                                                                                                                                                                                                                                                                                                                                                                                                                                                                                                                                                                                                                                                | WASHER V Stores Combar                                              | l V   |
| 60                              |                                                                                                                                                                                                                                                                                                                                                                                                                                                                                                                                                                                                                                                                                                                                                                                                                                                                                                                                                                                                                                                                                                                                                                                                                                                                                                                                                                                                                                                                                                                                                                                                                                                                                                                                                                                                                                                                                                                                                                                                                                                                                                                                | SELF LOCKING NUT                                                    | T //  |