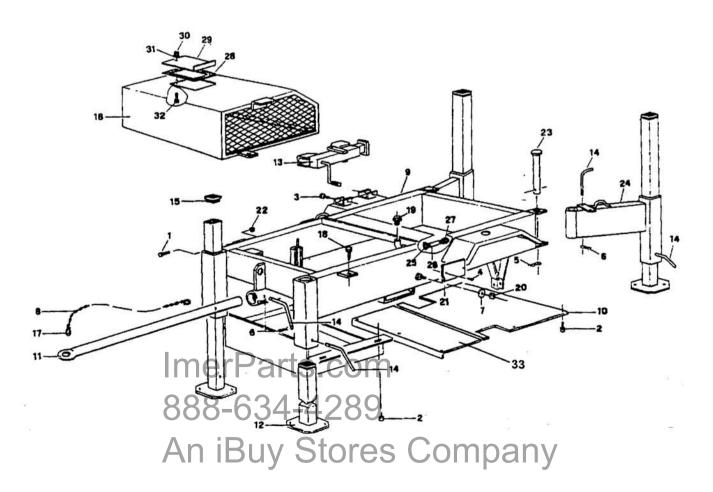

|          |  |
| 22      |               | INUT                 |          |  |
| 23      |               | PIN                  |          |  |
| 24      | K1016992V     | MOBILE LEG RIGHT     |          |  |
| -<br>2F | K1017030V     | MOBILE LEG LEFT CLIP |          |  |
| 25      |               |                      |          |  |
| 26      | -             | RUBBER HOSE          |          |  |
| 27      |               | NIPPLES              |          |  |
| 28      |               | GASKET               |          |  |
| 29      | 2259537V      | COVER                |          |  |
| 30      |               | SELF LOCKING NUT     |          |  |
| 31      |               | WASHER<br>SCREW      |          |  |
| 33      |               | PROTECTION           |          |  |



| TABLE 5 Gearbox |          |                     |          |
|-----------------|----------|---------------------|----------|
| Ref.            | P.n.     | Description         | NOTES    |
| 1               | 2201163  | DRIVE SHAFT         |          |
| 2               | 2208498  | WASHER              |          |
| 3               | 2215093  | GEAR BOX            |          |
| 4               | 2258008  | DRIVE SHAFT HOUSING |          |
| 5               | 2293985  | TAP                 |          |
| 6               | 6930120  | WASHER A15          | UNI 1751 |
| 7               | 95005000 | BOLT                | M14X40   |
| 8               | 17503050 | BEARING             |          |
| 9               | 17509060 | BEARING             | j        |
| 10              | 17551450 |